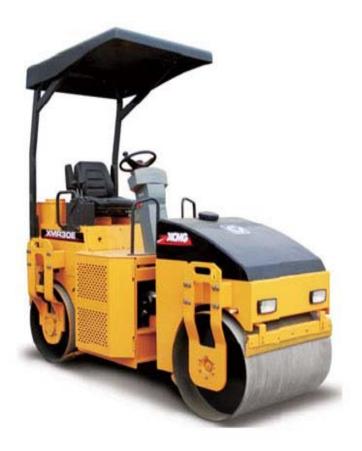

| Main technical specifications   | unit  | XMR30E    |
|---------------------------------|-------|-----------|
| Operating weight                | kg    | 3080      |
| Distributed weight in vibration | kg    | 1240/1840 |
| drum(front/rear)                |       |           |
| Static linear load(front/rear)  | N/cm  | 121/180   |
| Speed                           | km/h  | 0-7.5     |
| Gradeability                    | %     | 20        |
| min turning radius (out)        | mm    | 4400      |
| min ground clearance            | mm    | 200       |
| wheel base                      | mm    | 2150      |
| steering angle                  |       | 33        |
| swing angle                     |       | 10        |
| vibration frequency             | Hz    | 50        |
| nominal amplitude               | mm    | 0.5       |
| centrifugal force               | KN    | 30        |
| drum diameter                   | mm    | 750       |
| compacting width                | mm    | 1000      |
| Engine model                    |       | ZN385Q    |
| Rated speed                     | r/min | 2400      |